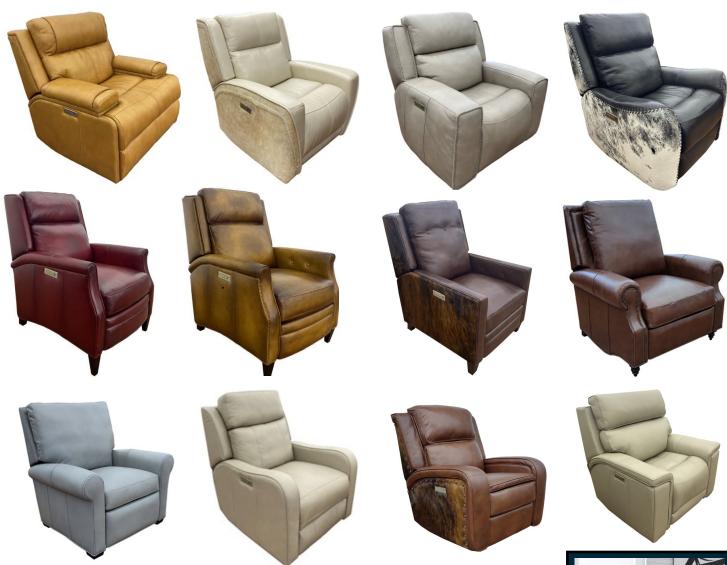

#### ROOTNOTES Brought to you by Mike & Jay Root 402-391-2166

Swivel Gliders have 5 power options, zero gravity options and matching lift chairs. All designs available in different sizes (seat height, depth, width & back) for perfect fit. Adjustable head and neck support, dynamic lumbar support, frictionless glide with lock. Chair and ottoman in multiple sizes, lay flat patented recline & dynamic lumbar support.

New This Fall: US Warehouse Quick Ship

### Look at all the Options that can ship together!

Mega Manual Std

King Power Std / Lrg

Queen **PowerPlus** Std / Lrg

Sirius **PowerExtra** Std / Lrg

Sigma PowerLux Std / Lrg

#### Power

#### Power operated

Glider recliner with

- **Extended Footrest**
- Adjustable headrest
- Dynamic lumbar
- Glider
  - Glider locker
  - Smart storage
- Battery option

#### PowerPlus 1

#### Power operated

Glider recliner with

- Swivel
- Extended Footrest
- Power adjustable headrest
- Dynamic lumbar
- Glider
- Glider locker
- Smart storage
- Battery option

#### PowerExtra

#### Power operated Glider recliner with

- Swivel
- **Extended Footrest**
- Power adjustable headrest
- Power (air) adjustable dynamic lumbar
- **Comfort Heating**
- Glider
- Glider Lock

#### PowerLux

#### Power operated Glider recliner with

- Swivel
- **Extended Footrest**
- Soft air massage
- 4 different massage modes
- **Comfort Heating**
- Power adjustable headrest
- Power (air) adjustable dynamic lumbar
- Glider
- Glider Lock