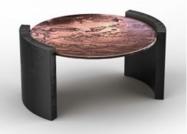

## KARAVAAN HOME

CHECK OUT THE LIQUID METAL COFFEE TABLES

Coffee table with liquid metal top with different textures (to pick from) and black steel side

Brass finish metal top with black copper base

Brass gold top with curving apron

If you want to find out more about these unique, and stylish, liquid metal tables give Mike or Jay Root a call at 402-391-2166 Let's talk about Wellness! Stop by and check us out.

Contact Mike or Jay Root @ 402-301-9715