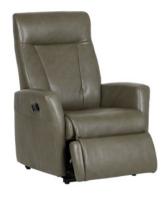

#### ROOTNOTES Brought to you by Mike & Jay Root 402-391-2166

Swivel Gliders have 5 power options, zero gravity options and matching lift chairs. All designs available in different sizes (seat height, depth, width & back) for perfect fit. Adjustable head and neck support, dynamic lumbar support, frictionless glide with lock. Chair and ottoman in multiple sizes, lay flat patented recline & dynamic lumbar support.

### Look at all the Options that can ship together!

Mega Manual Std

King Power Std / Lrg

Queen **PowerPlus** Std / Lrg

Sirius **PowerExtra** Std / Lrg

Sigma PowerLux Std / Lrg

#### Power

#### Power operated

Glider recliner with

- **Extended Footrest**
- Adjustable headrest
- Dynamic lumbar
- Glider
  - Glider locker
  - Smart storage
- Battery option