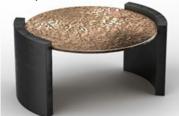

## KARAVAAN HOME

CHECK OUT THE LIQUID METAL COFFEE TABLES

Coffee table with liquid metal top with different textures (to pick from) and black steel side

Brass finish metal top with black copper base

Brass gold top with curving apron

If you want to find out more about these unique, and stylish, liquid metal tables give Mike or Jay Root a call at 402-391-2166 Let's talk about Wellness! Stop by and check us out.

Contact Mike or Jay Root @ 402-301-9715