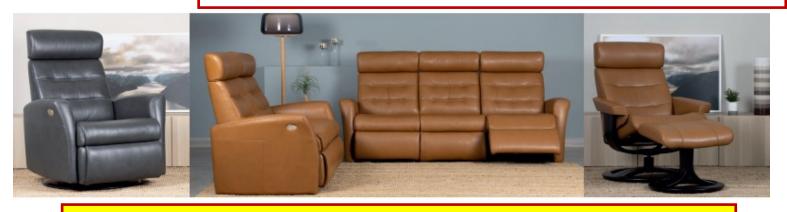

#### ROOTNOTES Brought to you by Mike & Jay Root 402-391-2166

Swivel Gliders have 5 power options, zero gravity options and matching lift chairs. All designs available in different sizes (seat height, depth, width & back) for perfect fit. Adjustable head and neck support, dynamic lumbar support, frictionless glide with lock. Chair and ottoman in multiple sizes, lay flat patented recline & dynamic lumbar support.

### Look at all the Options that can ship together!

Mega Manual Std

King Power Std / Lrg

Queen **PowerPlus** Std / Lrg

Sirius **PowerExtra** Std / Lrg

Sigma PowerLux Std / Lrg

#### Power

#### Power operated

Glider recliner with

- **Extended Footrest**
- Adjustable headrest
- Dynamic lumbar
- Glider
  - Glider locker
  - Smart storage
- Battery option

#### PowerPlus 1

#### Power operated

Glider recliner with

- Swivel
- Extended Footrest
- Power adjustable headrest
- Dynamic lumbar
- Glider
- Glider locker
- Smart storage
- Battery option

#### PowerExtra

#### Power operated Glider recliner with

- Swivel
- **Extended Footrest**
- Power adjustable headrest
- Power (air) adjustable dynamic lumbar
- **Comfort Heating**
- Glider
- Glider Lock

#### PowerLux

#### Power operated Glider recliner with

- Swivel
- **Extended Footrest**
- Soft air massage
- 4 different massage modes
- **Comfort Heating**
- Power adjustable headrest
- Power (air) adjustable dynamic lumbar
- Glider
- Glider Lock