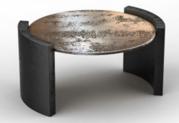

## KARAVAAN HOME

CHECK OUT THE LIQUID METAL COFFEE TABLES

Coffee table with liquid metal top with different textures (to pick from) and black steel side

Brass finish metal top with black copper base

Brass gold top with curving apron

If you want to find out more about these unique, and stylish, liquid metal tables give Mike or Jay Root a call at 402-391-2166 Let's talk about Wellness! Stop by and check us out.

Contact Mike or Jay Root @ 402-301-9715