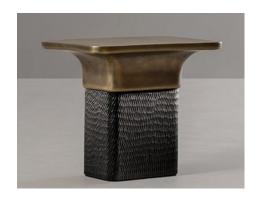

## KARAVAAN HOME

CHECK OUT THE LIQUID METAL COFFEE TABLES

Coffee table with liquid metal top with different textures (to pick from) and black steel side

Brass finish metal top with black copper base

Brass gold top with curving apron

If you want to find out more about these unique, and stylish, liquid metal tables give Mike or Jay Root a call at 402-391-2166 Let's talk about Wellness! Stop by and check us out.

Contact Mike or Jay Root @ 402-301-9715