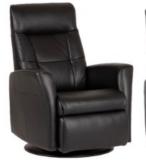

#### Power

#### Power operated

Glider recliner with

- **Extended Footrest**
- Adjustable headrest
- Dynamic lumbar
- Glider
  - Glider locker
  - Smart storage
- Battery option