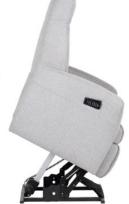

#### **OSLO**

#### MULTI LIFT Chair - dual motor

Back and footrest independently coupled with a full lift function.

This chair provides an almost lay-flat recline position.

Contact Mike or Jay 402-391-2166