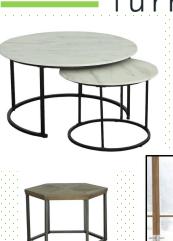

## KARAVAAN HOME

CHECK OUT THE LIQUID METAL COFFEE TABLES

Coffee table with liquid metal top with different textures (to pick from) and black steel side

Brass finish metal top with black copper base

Brass gold top with curving apron

If you want to find out more about these unique, and stylish, liquid metal tables give Mike or Jay Root a call at 402-391-2166 Let's talk about Wellness! Stop by and check us out.

Contact Mike or Jay Root @ 402-301-9715