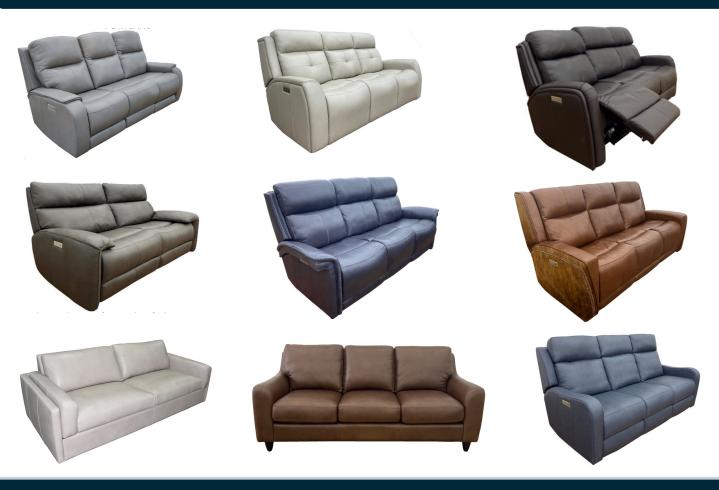

#### ROOTNOTES Brought to you by Mike & Jay Root 402-391-2166

Swivel Gliders have 5 power options, zero gravity options and matching lift chairs. All designs available in different sizes (seat height, depth, width & back) for perfect fit. Adjustable head and neck support, dynamic lumbar support, frictionless glide with lock. Chair and ottoman in multiple sizes, lay flat patented recline & dynamic lumbar support.

New This Fall: US Warehouse Quick Ship

### Look at all the Options that can ship together!

Mega Manual Std

King Power Std / Lrg

Queen **PowerPlus** Std / Lrg

Sirius **PowerExtra** Std / Lrg

Sigma PowerLux Std / Lrg

#### Power

#### Power operated

Glider recliner with

- **Extended Footrest**
- Adjustable headrest
- Dynamic lumbar
- Glider
  - Glider locker
  - Smart storage
- Battery option

#### PowerPlus 1

#### Power operated

Glider recliner with

- Swivel
- Extended Footrest
- Power adjustable headrest
- Dynamic lumbar
- Glider
- Glider locker
- Smart storage
- Battery option

#### PowerExtra

#### Power operated Glider recliner with

- Swivel
- **Extended Footrest**
- Power adjustable headrest
- Power (air) adjustable dynamic lumbar
- **Comfort Heating**
- Glider
- Glider Lock

#### PowerLux

#### Power operated Glider recliner with

- Swivel
- **Extended Footrest**
- Soft air massage
- 4 different massage modes
- **Comfort Heating**
- Power adjustable headrest
- Power (air) adjustable dynamic lumbar
- Glider
- Glider Lock