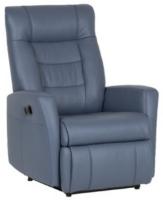

#### Power

#### Power operated

Glider recliner with

- **Extended Footrest**
- Adjustable headrest
- Dynamic lumbar
- Glider
  - Glider locker
  - Smart storage
- Battery option