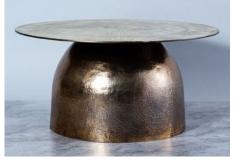

## KARAVAAN HOME

CHECK OUT THE LIQUID METAL COFFEE TABLES

Coffee table with liquid metal top with different textures (to pick from) and black steel side

Brass finish metal top with black copper base

Brass gold top with curving apron

If you want to find out more about these unique, and stylish, liquid metal tables give Mike or Jay Root a call at 402-391-2166 Let's talk about Wellness! Stop by and check us out.

Contact Mike or Jay Root @ 402-301-9715