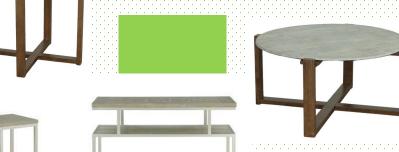

## KARAVAAN HOME

CHECK OUT THE LIQUID METAL COFFEE TABLES

Coffee table with liquid metal top with different textures (to pick from) and black steel side

Brass finish metal top with black copper base

Brass gold top with curving apron

If you want to find out more about these unique, and stylish, liquid metal tables give Mike or Jay Root a call at 402-391-2166 Let's talk about Wellness! Stop by and check us out.

Contact Mike or Jay Root @ 402-301-9715