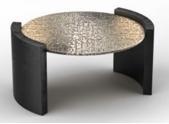

## KARAVAAN HOME

CHECK OUT THE LIQUID METAL COFFEE TABLES

Coffee table with liquid metal top with different textures (to pick from) and black steel side

Brass finish metal top with black copper base

Brass gold top with curving apron

If you want to find out more about these unique, and stylish, liquid metal tables give Mike or Jay Root a call at 402-391-2166 Let's talk about Wellness! Stop by and check us out.

Contact Mike or Jay Root @ 402-301-9715