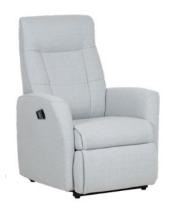

#### PowerPlus 1

#### Power operated

Glider recliner with

- Swivel
- Extended Footrest
- Power adjustable headrest
- Dynamic lumbar
- Glider
- Glider locker
- Smart storage
- Battery option