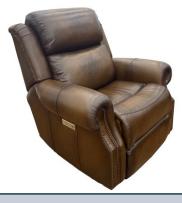

#### Lift & Multi Lift

**MEGA** 

## LIFT Chair – single motor Back reclines once footrest is fully extended.

With a touch of a button the chair can gently lift you.

#### **OSLO**

#### MULTI LIFT Chair - dual motor

Back and footrest independently coupled with a full lift function.

This chair provides an almost lay-flat recline position.

Contact Mike or Jay 402-391-2166