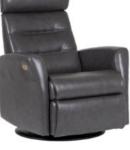

#### PowerPlus 1

#### Power operated

Glider recliner with

- Swivel
- Extended Footrest
- Power adjustable headrest
- Dynamic lumbar
- Glider
- Glider locker
- Smart storage
- Battery option