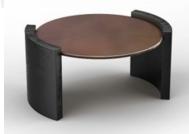

## KARAVAAN HOME

CHECK OUT THE LIQUID METAL COFFEE TABLES

Coffee table with liquid metal top with different textures (to pick from) and black steel side

Brass finish metal top with black copper base

Brass gold top with curving apron

If you want to find out more about these unique, and stylish, liquid metal tables give Mike or Jay Root a call at 402-391-2166 Let's talk about Wellness! Stop by and check us out.

Contact Mike or Jay Root @ 402-301-9715