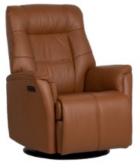

#### ROOTNOTES Brought to you by Mike & Jay Root 402-391-2166

Swivel Gliders have 5 power options, zero gravity options and matching lift chairs. All designs available in different sizes (seat height, depth, width & back) for perfect fit. Adjustable head and neck support, dynamic lumbar support, frictionless glide with lock. Chair and ottoman in multiple sizes, lay flat patented recline & dynamic lumbar support.

#### Wellness

Monarch ZeroGravity PowerLux

H-2 offers additional Health and Wellness chairs to ship together with their Best in Class Gliders and the Below Chair and Ottoman sets.

Any chair can come with a Zero Gravity Chair mechanism instead of a Glider. Zero Gravity decompresses the spine by positioning your feet above your heart resulting in better circulation, muscle relaxation, and back relief.

H2 also offers a variety of lift chairs that will match the swivel gliders. When Power Plus or Power Lux features are added, the lift chair can have options like power lumbar, power headrest or even massage.