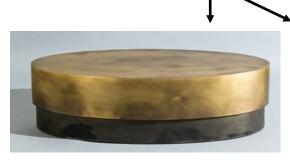

## KARAVAAN HOME

CHECK OUT THE LIQUID METAL COFFEE TABLES

Coffee table with liquid metal top with different textures (to pick from) and black steel side

Brass finish metal top with black copper base

Brass gold top with curving apron

If you want to find out more about these unique, and stylish, liquid metal tables give Mike or Jay Root a call at 402-391-2166 Let's talk about Wellness! Stop by and check us out.

Contact Mike or Jay Root @ 402-301-9715