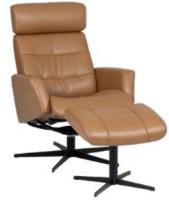

#### ROOTNOTES Brought to you by Mike & Jay Root 402-391-2166

Swivel Gliders have 5 power options, zero gravity options and matching lift chairs. All designs available in different sizes (seat height, depth, width & back) for perfect fit. Adjustable head and neck support, dynamic lumbar support, frictionless glide with lock. Chair and ottoman in multiple sizes, lay flat patented recline & dynamic lumbar support.

#### Wellness

Monarch ZeroGravity PowerLux

H-2 offers additional Health and Wellness chairs to ship together with their Best in Class Gliders and the Below Chair and Ottoman sets.

Any chair can come with a Zero Gravity Chair mechanism instead of a Glider. Zero Gravity decompresses the spine by positioning your feet above your heart resulting in better circulation, muscle relaxation, and back relief.

H2 also offers a variety of lift chairs that will match the swivel gliders. When Power Plus or Power Lux features are added, the lift chair can have options like power lumbar, power headrest or even massage.