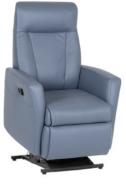

#### PowerPlus 1

#### Power operated

Glider recliner with

- Swivel
- Extended Footrest
- Power adjustable headrest
- Dynamic lumbar
- Glider
- Glider locker
- Smart storage
- Battery option