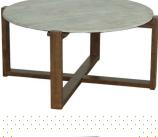

## KARAVAAN HOME

CHECK OUT THE LIQUID METAL COFFEE TABLES

Coffee table with liquid metal top with different textures (to pick from) and black steel side

Brass finish metal top with black copper base

Brass gold top with curving apron

If you want to find out more about these unique, and stylish, liquid metal tables give Mike or Jay Root a call at 402-391-2166 Let's talk about Wellness! Stop by and check us out.

Contact Mike or Jay Root @ 402-301-9715