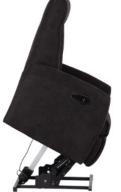

#### Lift & Multi Lift

**MEGA** 

## LIFT Chair – single motor Back reclines once footrest is fully extended.

With a touch of a button the chair can gently lift you.