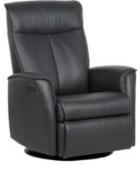

#### PowerLux

#### Power operated Glider recliner with

- Swivel
- **Extended Footrest**
- Soft air massage
- 4 different massage modes
- **Comfort Heating**
- Power adjustable headrest
- Power (air) adjustable dynamic lumbar
- Glider
- Glider Lock