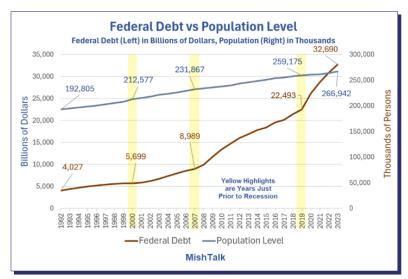

#### **Bits and Pieces From Around**

The following chart shows federal debt vs population growth. It's a vivid reminder of the unwillingness of Congress and either party to put an end to unrestrained spending.

Federal Debt vs Population 1992 vs Now

- In 1992, the federal debt was \$4.027 trillion. The population was 192.805 million.
- At the end of 2023, federal debt was \$32.690 trillion and the population was 266.942 million.
- Between 2019 and 2023, the federal debt rose by 45.3 percent. The population rose by 3.0 percent.
- Yellow highlights are years just prior to recession years. US-born employment is lower now than it was in January of 2020.
- Foreign-born workers make up over 100 percent of the employment gains.

Yellow highlights are years just prior to recession years. Does anyone see a problem here?

Above information is from Mish Talk Blog

Data from the Treasury Department and the BLS via the St Louis Fed

**Funny Quote:** Once you've read the dictionary, every other book you read is just a remix.